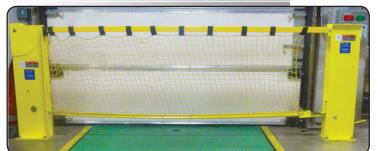

Dock Impact Barrier

The APS Dock Impact Barrier can reduce the occurrence of accidents due to fork lift, pallet jack or pedestrians falling off dock when door is open. Also reduces damage to equipment, load, door panels and door track when door is closed.

## **Design Highlights**

- High visibility yellow
- Stops a 10,000 lb gross load at 4 mph
- Easy manual operation; no electrical requirement
- Protects overhead doors & tracks
- 42" top rail meets OSHA standard for withstanding 200 lbs. of force from any direction
- Three sizes to fit:
  - 8' Door, Est. weight 370 lbs
  - 9' Door, Est. weight 380 lbs
  - 10' Door, Est. weight 390 lbs
- APS Resource warrants this product will be free from defects and workmanship under normal use for (1) year

## **Construction Features**

• 9/16" diameter heavy-duty steel industrial cable encased in flexible fiberglass rail withstands the impact of up to 10,000 lb gross load

Safety latch mechanism securely locks rail in place

• Heavy-duty side members provide added protection

• High-visibility yellow nylon webbing and rails attract attention to a potentially dangerous dock opening

• 8¾" x 6" anchors included

6219 West Eastwood Court ● Mequon, WI 53092 ● Tel: 262-518-1000 ● Fax: 262-518-1030 ● www.apsresource.com A continuing research program is in effect at APS Resource. We reserve the right to incorporate product improvement at any time without prior notice