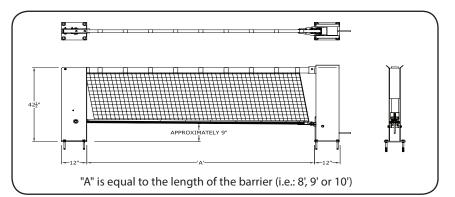

## **Design Highlights**

- High visibility yellow
- Stops a 10,000 lb gross load at 4 mph
- Easy manual operation; no electrical requirement
- Protects overhead doors & tracks
- 42" top rail meets OSHA standard for withstanding 200 lbs. of force from any direction
- Three sizes to fit:
  - 8' Door, Est. weight 370 lbs
  - 9' Door, Est. weight 380 lbs
  - 10' Door, Est. weight 390 lbs
- APS Resource warrants this product will be free from defects and workmanship under normal use for (1) year

## **Construction Features**

• 9/16" diameter heavy-duty steel industrial cable encased in flexible fiberglass rail withstands the impact of up to 10,000 lb gross load

Safety latch mechanism securely locks rail in place

• Heavy-duty side members provide added protection

• High-visibility yellow nylon webbing and rails attract attention to a potentially dangerous dock opening

• 8¾" x 6" anchors included

6219 West Eastwood Court ● Mequon, WI 53092 ● Tel: 262-518-1000 ● Fax: 262-518-1030 ● www.apsresource.com A continuing research program is in effect at APS Resource. We reserve the right to incorporate product improvement at any time without prior notice