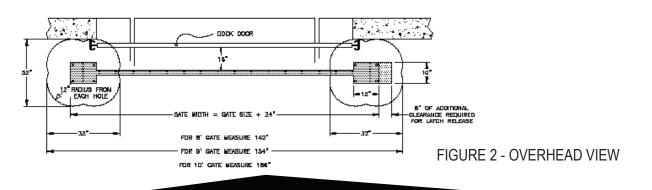

## **Design Highlights**

- High visibility yellow
- Stops a 10,000 lb gross load at 4 mph
- Easy manual operation; no electrical requirement
- Protects overhead doors & tracks
- 42" top rail meets OSHA standard for withstanding 200 lbs. of force from any direction
- Three sizes to fit:
  - 8' Door, Est. weight 370 lbs
  - 9' Door, Est. weight 380 lbs
  - 10' Door, Est. weight 390 lbs
- APS Resource warrants this product will be free from defects and workmanship under normal use for (1) year

## **Construction Features**

• 9/16" diameter heavy-duty steel industrial cable encased in flexible fiberglass rail withstands the impact of up to 10,000 lb gross load

Safety latch mechanism securely locks rail in place

• Heavy-duty side members provide added protection

• High-visibility yellow nylon webbing and rails attract attention to a potentially dangerous dock opening

• 8¾" x 6" anchors included

6219 West Eastwood Court ● Mequon, WI 53092 ● Tel: 262-518-1000 ● Fax: 262-518-1030 ● www.apsresource.com A continuing research program is in effect at APS Resource. We reserve the right to incorporate product improvement at any time without prior notice