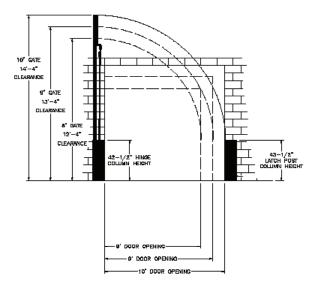

## **Design Highlights**

- High visibility yellow
- Stops a 10,000 lb gross load at 4 mph
- Easy manual operation; no electrical requirement
- Protects overhead doors & tracks
- 42" top rail meets OSHA standard for withstanding 200 lbs. of force from any direction
- Three sizes to fit:
  - 8' Door, Est. weight 370 lbs
  - 9' Door, Est. weight 380 lbs
  - 10' Door, Est. weight 390 lbs
- APS Resource warrants this product will be free from defects and workmanship under normal use for (1) year