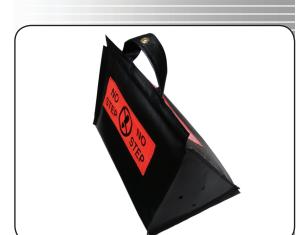

## Dock Stuff B SPECIFICATION

The Dock Stufr® easily and inexpensively eliminates dock gaps. Simply toss the Dock Stufr into place during the loading process. Its flexible and compact size fills in gaps yet does not interfere with loading.

## **Design Highlights**

- Constructed from heavy-duty coated fabric for durability and long life
- Bright orange "NO STEP" safety labels provide clear warning to dock workers
- Includes strap for portability and attachment grommet
- Can be attached to optional rope retention system mounted to inside of building
- Available in 18" and 30" as standard
- APS Resource warrants this product will be free from defects in material and workmanship under normal use for (1) year