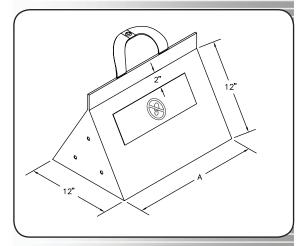

## **Design Highlights**

- Constructed from heavy-duty coated fabric for durability and long life
- Bright orange "NO STEP" safety labels provide clear warning to dock workers
- Includes strap for portability and attachment grommet
- Can be attached to optional rope retention system mounted to inside of building
- Available in 18" and 30" as standard
- APS Resource warrants this product will be free from defects in material and workmanship under normal use for (1) year