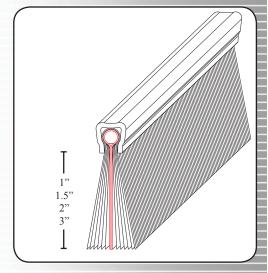

## **Design Highlights**

- Heavy duty water tight propylene bristles
- Durable, synthetic EPDM air tight membrane
- WeatherWall can be used anywhere you would normally use brush style weatherseal - doors, docks, conveyors, etc.
- Available in various sizes
- Brush deters rodents and insects from entering around the dock or doors at Food & Pharmaceutical facilities
- 1 year limited warranty