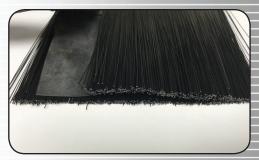

## WeatherWall \*\*

The WeatherWall is a unique style of brush weatherseal. The WeatherWall has a sheet of EPDM rubber surrounded by a layer of brush on each side. You get the benefits of brush seal with the air stopping feature of a EPDM rubber seal.

## **Design Highlights**

- Heavy duty water tight propylene bristles
- Durable, synthetic EPDM air tight membrane
- WeatherWall can be used anywhere you would normally use brush style weatherseal - doors, docks, conveyors, etc.
- Available in various sizes
- Brush deters rodents and insects from entering around the dock or doors at Food & Pharmaceutical facilities
- 1 year limited warranty