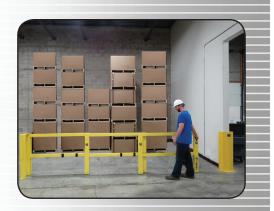

## Silider Rail

The Slider Rail™ by APS Resource provides an excellent visual barrier in the workplace. It easily glides open to provide access to protected work areas.

- Effective barrier for protecting personnel working in a hazardous area
- Can be paired with APS Resource Sentry Rail LT™
- High visibility yellow powder coat
- Easy operation; no electrical requirements
- Latches closed when not in use

**Project Information** 

- 42" top rail meets OSHA standard for withstanding 200 lbs. of force from any direction
- Available in 20' (opens 10') & 30' (opens 20') sizes
- APS Resource warrants this product will be free from defects and workmanship under normal use for (1) year