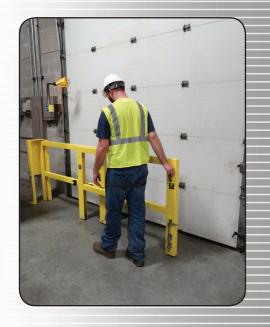

## Silider Rail

The Slider Rail™ by APS Resource provides an excellent visual barrier in the workplace. It easily glides open to provide access to protected work areas.

- Effective barrier for protecting personnel working in a hazardous area
- Can be paired with APS Resource Sentry Rail LT™
- High visibility yellow powder coat
- Easy operation; no electrical requirements
- Latches closed when not in use

**Project Information** 

- 42" top rail meets OSHA standard for withstanding 200 lbs. of force from any direction
- Available in 20' (opens 10') & 30' (opens 20') sizes
- APS Resource warrants this product will be free from defects and workmanship under normal use for (1) year