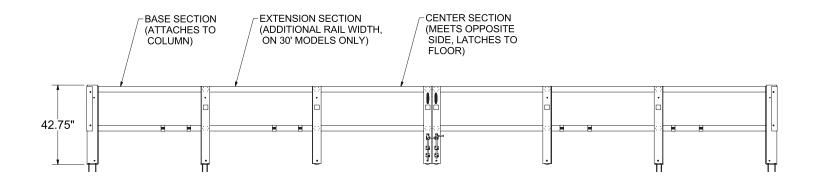

**Project Information** 

- 42" top rail meets OSHA standard for withstanding 200 lbs. of force from any direction
- Available in 20' (opens 10') & 30' (opens 20') sizes
- APS Resource warrants this product will be free from defects and workmanship under normal use for (1) year