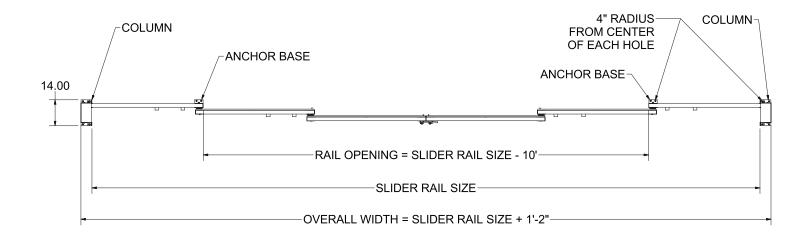

**Project Information** 

- 42" top rail meets OSHA standard for withstanding 200 lbs. of force from any direction
- Available in 20' (opens 10') & 30' (opens 20') sizes
- APS Resource warrants this product will be free from defects and workmanship under normal use for (1) year