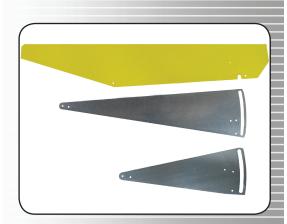

## Universal Toe Guard Kit

The Universal Toe Guard kits from APS Resource provide complete protection for your dock leveler. These convenient kits have a top fixed toe guard and two sliding toe guards with hardware included. The Universal Toe Guard Kits from APS Resource provide dock worker safety for the full working range of the dock leveler.

## **Design Highlights**

- 6 piece toe guard set (3 pieces per side)
- Fixed toe guard is painted safety yellow
- Sliding toe guards are galvanized

**Project Information** 

- Complete protection for your dockleveler
- Hardware is included