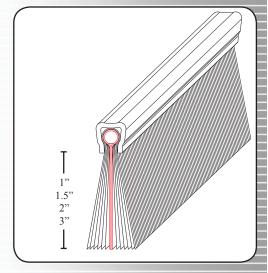

## **Design Highlights**

- Heavy duty propylene bristles
- Durable, synthetic EPDM air tight membrane
- WeatherWall can be used anywhere you would normally use brush style weatherseal - doors, docks, conveyors, etc.
- Available in various sizes
- Brush deters rodents and insects from entering around the dock or doors at Food & Pharmaceutical facilities
- 1 year limited warranty