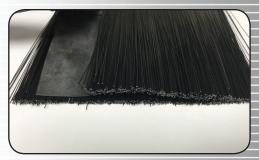

## WeatherWall \*\*

The WeatherWall is a unique style of brush weatherseal. The WeatherWall has a sheet of EPDM rubber surrounded by a layer of brush on each side. You get the benefits of brush seal with the air stopping feature of a EPDM rubber seal.

## **Design Highlights**

- Heavy duty propylene bristles
- Durable, synthetic EPDM air tight membrane
- WeatherWall can be used anywhere you would normally use brush style weatherseal - doors, docks, conveyors, etc.
- Available in various sizes
- Brush deters rodents and insects from entering around the dock or doors at Food & Pharmaceutical facilities
- 1 year limited warranty