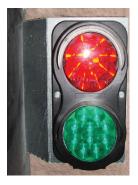

# The APS&GO Communication System offers high visibility communication with a low profile design

115V units feature a NEMA 5-15 power cable. 230V units feature a NEMA 6-15 power cable.