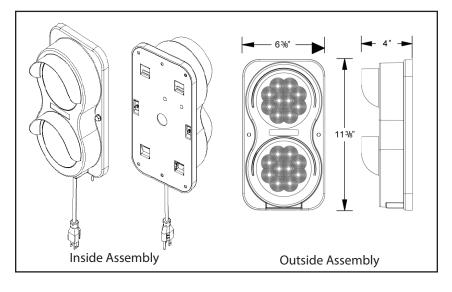

#### **Specifications**

| Description:                | High visibility communication system with indoor and outdoor red and green LED light sets, plus signs |  |
|-----------------------------|-------------------------------------------------------------------------------------------------------|--|
| Operating Voltage:          | 115 or 230VAC, 50/60Hz                                                                                |  |
| Housing:                    | Low profile made of durable, black polymer                                                            |  |
| Lens:                       | 4.25" Diameter                                                                                        |  |
| Dimensions:                 | 11¾"H x 6¾"W x 4"D                                                                                    |  |
| System Weight:              | 8 lbs.                                                                                                |  |
| Power Requirements: 0.5 Amp |                                                                                                       |  |