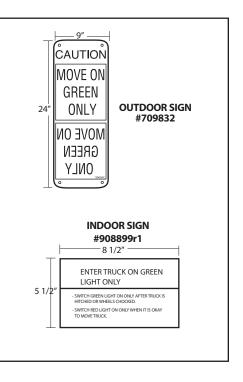

GREEN ONLY

MOVE ON

GREEN

**Outside Light Assembly** 

**Outside Light Assembly** 