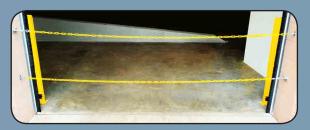

Figure 2: DUAL CHAIN turnbuckle & receiver

Figure 3: DUAL CHAIN complete installation