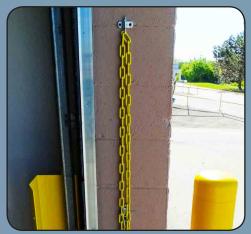

## DUAL CHAIN by APS Resource

Figure 1: DUAL CHAIN suspended from J-Bolt

The DUAL CHAIN is a set of strengthened security chains used to help protect workers from edge of dock accidents. This protective product is anchored into the door frame, stretches across the dock, adjusted using the unique turnbuckles and secured in corresponding receivers. The DUAL CHAIN is a cost effective, easily installed barrier option.