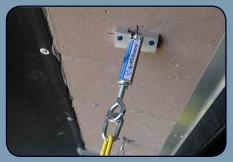

Figure 2: DUAL CHAIN turnbuckle & receiver

Figure 3: DUAL CHAIN complete installation