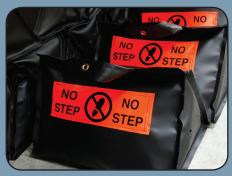

## Dock Stuffr

Figure 1: 30" standard size

The Dock Stufr effectively eliminates gaps between lip and bumper. For best results, place the Dock Stufr into exposed gaps during the loading process. Built with flexible and compact design, the presence of the Dock Stufr does not impede the loading process.

## Design Highlights

- Bright orange "NO STEP" safety labels placed on both sides for clear warning to dock workers
- Includes strap and attachment grommet for portability
- Can be attached to optional rope retention system mounted to inside of building
- Heavy duty coated fabric gives the product durability and long life
- This product carries a (1) year limited warranty with APS Resource