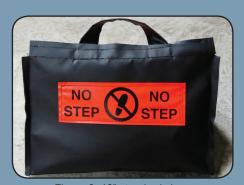

Figure 2: Dock Stufr dimensions

Figure 3: 18" standard size

## Design Highlights

- Bright orange "NO STEP" safety labels placed on both sides for clear warning to dock workers
- Includes strap and attachment grommet for portability
- Can be attached to optional rope retention system mounted to inside of building
- Heavy duty coated fabric gives the product durability and long life
- This product carries a (1) year limited warranty with APS Resource