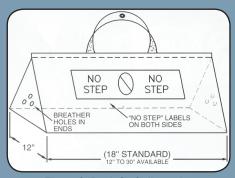

Figure 2: Dock Stufr dimensions

Figure 3: 18" standard size

## Design Highlights

- Bright orange "NO STEP" safety labels placed on both sides for clear warning to dock workers
- Includes strap and attachment grommet for portability
- Can be attached to optional rope retention system mounted to inside of building
- Heavy duty coated fabric gives the product durability and long life
- This product carries a (1) year limited warranty with APS Resource