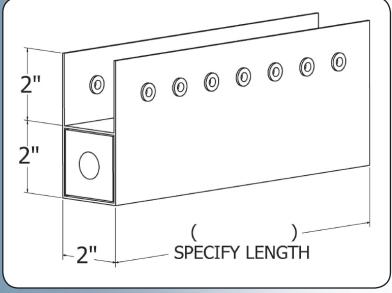

Figure 1: Door Edge Sealr (side flap)

| Door Edge Sealr (center flap)                                                      |             |  |
|------------------------------------------------------------------------------------|-------------|--|
| Description                                                                        | Est. Weight |  |
| Lengths up to 10 ft.                                                               | 3 lbs       |  |
| Lengths 10 to 12 ft.                                                               | 5 lbs       |  |
| Vinyl standard; Hypalon optional For other size inquiries please call APS Resource |             |  |