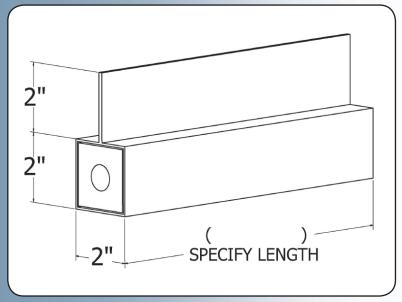

| 8 lbs       |  |
| Vinyl standard; Hypalon optional For other size inquiries please call APS Resource |             |  |



Figure 1: Door Edge Sealr (side flap)

| Door Edge Sealr (center flap)                                                      |             |  |
|------------------------------------------------------------------------------------|-------------|--|
| Description                                                                        | Est. Weight |  |
| Lengths up to 10 ft.                                                               | 3 lbs       |  |
| Lengths 10 to 12 ft.                                                               | 5 lbs       |  |
| Vinyl standard; Hypalon optional For other size inquiries please call APS Resource |             |  |



Figure 2: Door Edge Sealr (center flap)