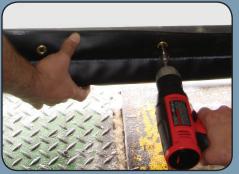

## Edge Sealr



Figure 1: Edge Sealr being attached to dock door

## Design Highlights

- Effectively seals bottom of dock door
- Comes in two models to accommodate most door styles
- Design for use on standard sectional doors; consult APS Resource for other applications
- This product carries a (1) year limited warranty with APS Resource

Edge Sealr is an energy conscious foam barrier that is attached to the bottom of a dock door. This product is compatible with most door styles and is constructed of 22 oz. durable vinyl. Edge Sealr is an excellent compliment to loading dock weatherseal.

| Technical Specifications |                                      |  |  |
|--------------------------|--------------------------------------|--|--|
| Available Sizes          | Up to 16' with or without side flaps |