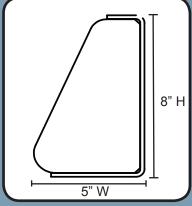

Figure 2: Fork Sentry Dimensions

Figure 3: 60" Fork Sentry positioned in warehouse

| Technical Specifications |                                   |  |
|--------------------------|-----------------------------------|--|
| Available Sizes          | 8" high construction              |  |
|                          | 18" and 60" standard length sizes |  |
|                          | Other sizes available             |  |
| Construction             | Heavy-duty welded steel           |  |
| Material                 | 11 gauge steel                    |  |