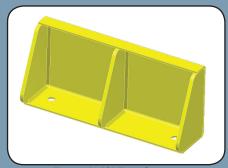

## Fork Sentry

Figure 1: 18" Fork Sentry

Fork Sentry, constructed of welded steel, adds a secondary measure of safety to lower the risk of simple forklift damage. This simple to install protective product gives you a peace of mind in high traffic areas.