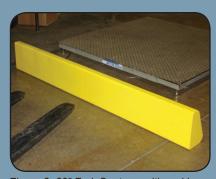

Figure 2: Fork Sentry Dimensions

Figure 3: 60" Fork Sentry positioned in warehouse