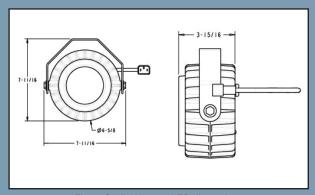

## High ImpactLED Dock Light

Figure 1: High Impact LED Light

Figure 2: High Impact LED Dock Light with Flexible Spring Arm

Figure 3: High Impact LED dimensions