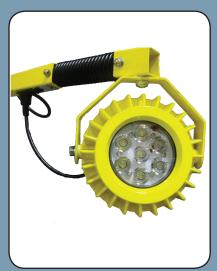

## High ImpactLED Dock Light

Figure 1: High Impact LED Light

Figure 2: High Impact LED Dock Light with Flexible Spring Arm

Figure 3: High Impact LED dimensions