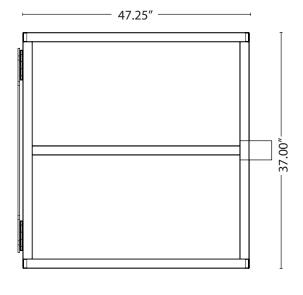

or out
- Spring loaded heavy-duty self-closing hinge
- APS Resource warrants this product will be free from defects in material and workmanship under normal use for (1) year

| Project Information               |
|-----------------------------------|
| Job Name                          |
| Address                           |
| General Contractor                |
| Distributor                       |
| Model                             |
| Quantity                          |
|                                   |
| <b>Certified For Construction</b> |
| Ву                                |
| Company                           |
| Address                           |
| Date                              |
|                                   |



## PÉDESTRIAN SWING GATE

**SPECIFICATION** 









4' Gate