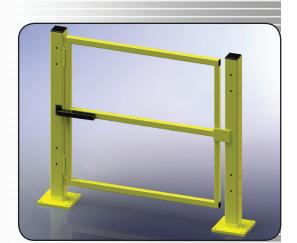

## PÉDESTRIAN SWING GATE

SPECIFICATION

The Swing Gate from APS Resource provides a safe and versatile opening for pedestrians through most protective rail systems. The spring loaded gate makes it convenient for easy opening and closing to ensure worker safety.

## **Design Highlights**

- Provides easy access to protected equipment and directs personnel to a specific locations for safe entry and exiting of isles used by fork trucks or in loading dock areas
- Designed to be used with a dual rail safety rail system
- Easily attaches to most standard columns
- Gates are available in 4' or 3' width
- Universal mounting for right or left hand to push in or out
- Spring loaded heavy-duty self-closing hinge
- APS Resource warrants this product will be free from defects in material and workmanship under normal use for (1) year