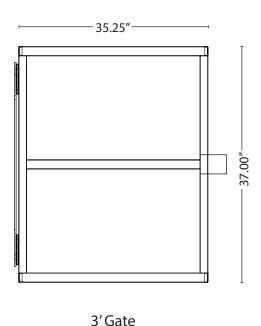

## **Design Highlights**

- Provides easy access to protected equipment and directs personnel to a specific locations for safe entry and exiting of isles used by fork trucks or in loading dock areas
- Designed to be used with a dual rail safety rail system
- Easily attaches to most standard columns
- Gates are available in 4' or 3' width
- Universal mounting for right or left hand to push in or out
- Spring loaded heavy-duty self-closing hinge
- APS Resource warrants this product will be free from defects in material and workmanship under normal use for (1) year