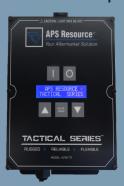

Figure 1: Tactical LED Dock Light

The Tactical LED Dock Light from APS Resource is a high performing, next generation of loading dock lights. With enhanced technology and high levels of safety additives, this dock light will outperform your expectations. New dimmable and auto ON/OFF features compliment a more compact design that will not disrupt loading dock tasks.





Figure 2: Control Panel & Light Head

## **DESIGN HIGHLIGHTS**

- Low profile design
- S.W.A.T. functionality built in to the Tactical LED Dock light
- Heavy-duty flexible arm
- Swivel base for easy positioning
- Single LED
- Auto ON/OFF feature
- Dimmable
- This product carries a (5) year limited warranty with APS Resource

| TECHNICAL SPECIFICATIONS |                   |
|--------------------------|-------------------|
| Output                   | 2,000 Lumens      |
| Input                    | 120VAC 60Hz 0.35A |
| Power                    | 22 watts          |
| Location                 | Dry Location      |
| Construction             | Aluminum          |
| Life                     | 50,000 Hours      |
| Certifications           | UL                |

Job Name

Address

General