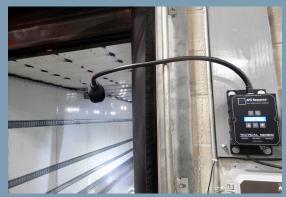

Figure 1: Tactical LED Dock Light

The Tactical LED Dock Light from APS Resource is a high performing, next generation of loading dock lights. With enhanced technology and high levels of safety additives, this dock light will outperform your expectations. New dimmable and auto ON/OFF features compliment a more compact design that will not disrupt loading dock tasks.

Figure 2: Control Panel & Light Head