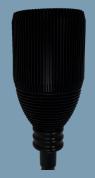

Figure 1: Tactical LED Dock Light

The Tactical LED Dock Light from APS Resource is a high performing, next generation of loading dock lights. With enhanced technology and high levels of safety additives, this dock light will outperform your expectations. New dimmable and auto ON/OFF features compliment a more compact design that will not disrupt loading dock tasks.





Figure 2: Control Panel & Light Head

## **DESIGN HIGHLIGHTS**

- Low profile design
- S.W.A.T. functionality built in to the Tactical LED Dock light
- Heavy-duty flexible arm
- Swivel base for easy positioning
- Single LED
- Auto ON/OFF feature
- Dimmable
- This product carries a (5) year limited warranty with APS Resource

| TECHNICAL SPECIFICATIONS |                   |
|--------------------------|-------------------|
| Output                   | 2,000 Lumens      |
| Input                    | 120VAC 60Hz 0.35A |
| Power                    | 22 watts          |
| Location                 | Dry Location      |
| Construction             | Aluminum          |
| Life                     | 50,000 Hours      |
| Certifications           | UL                |

Job Name

Address

General Co