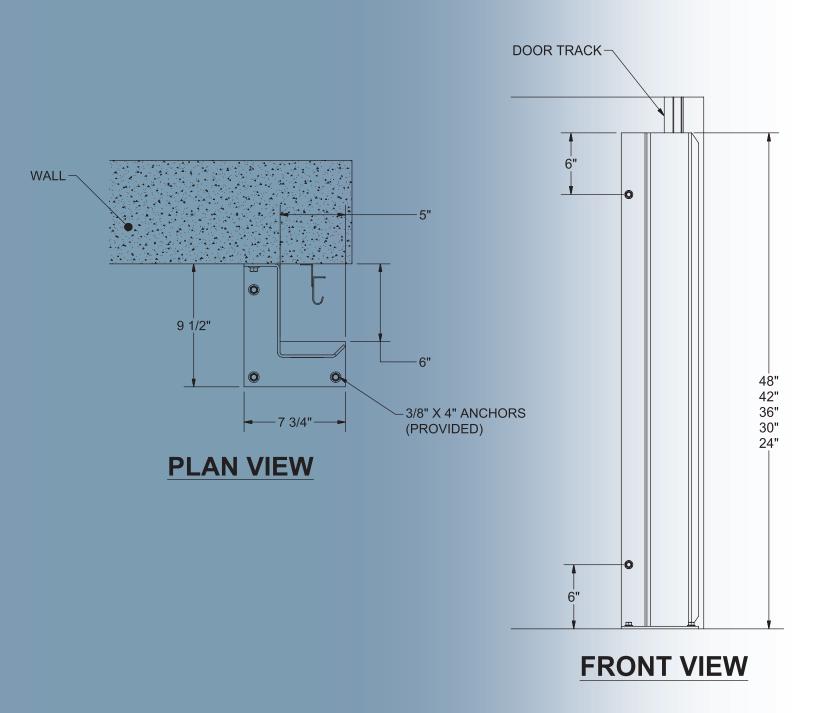

| Standard-Duty |        | Heavy-Duty |        |
|---------------|--------|------------|--------|
| P/N           | Height | P/N        | Height |
| TS24SD*       | 24"    | TS24HD     | 24"    |
| TS30SD        | 30"    | TS30HD     | 30"    |
| TS36SD        | 36"    | TS36HD     | 36"    |
| TS42SD        | 42"    | TS42HD     | 42"    |
| TS48SD*       | 48"    | TS48HD     | 48"    |

| Technical Specifications                                             |                                                                                |  |
|----------------------------------------------------------------------|--------------------------------------------------------------------------------|--|
| Available Sizes                                                      | 3/16" (standard-duty) or 1/4" (heavy-duty)  Baseplate is 1/4" thick, 3/8" x 4" |  |
|                                                                      | Custom sizes available, use Custom Trak-Sentry AP7173B Survey                  |  |
|                                                                      | Various heights                                                                |  |
| Instructions provided, use AP7281A Install Instructions, Trak-Sentry |                                                                                |  |
| Construction Material                                                | Heavy-duty welded steel                                                        |  |