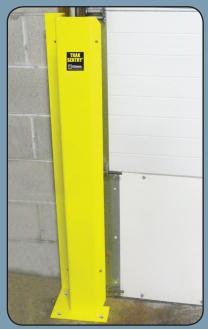

## Trak-Sentry

Figure 1: Trak-Sentry positioned over door tracks

Trak-Sentry offers premium protection for your overhead door tracks against costly door damage. This protective solution is a layer of steel wrapped around the door track and anchors securely to the floor and adjacent wall. The low-profile design protects the door track without interference to the door operation.