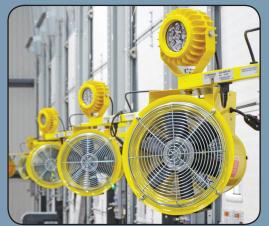

## Turbo-Es Fan

Figure 1: Multiple Turbo-ES Fan positions with High Impact Light additions

The Turbo-ES Fan produces a concentrated stream that forces hot, cold or stale air out from inside the trailer and replaces it with fresh air. This product is constructed of American-made, heavy-duty steel.