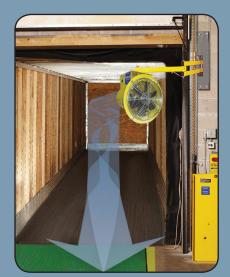

## Turbo-Es Fan



Figure 1: Multiple Turbo-ES Fan positions with High Impact Light additions

The Turbo-ES Fan produces a concentrated stream that forces hot, cold or stale air out from inside the trailer and replaces it with fresh air. This product is constructed of American-made, heavy-duty steel.



Figure 2: The Turbo-ES Fan increases air quality during operation

## Design Highlights

- Made in the USA
- Includes 10' power cord
- Tapered cone provides focused column of air
- Less energy consumption for maximum air output
- Optional heavy-duty articulating arm for precise positioning
- Optional dock light head available
- This product carries a (2) year limited warranty with APS Resource

| Technical Specifications |                         |  |
|--------------------------|-------------------------|--|
| Output Power             | 1275 CFM                |  |
|                          | 1145 CFM                |  |
| Input Power              | 120V, 60Hz and 3.3 amps |  |
|                          | 220V, 50Hz and 1.6 amps |  |
| Construction<br>Material | Heavy-duty steel