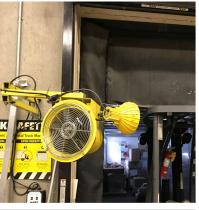

## Turbo-ES Fan

The compact Turbo-ES Fan from APS Resource creates a focused column of air that forces hot, cold or musty air from the trailer, replacing it with fresh air. Unlike traditional blade fans that create a broader movement of air, the Turbo-ES fan creates a continuous stream of fresh air that improves the work environment, increasing comfort and productivity. The Turbo-ES Fan's 1275 CFM output provides more airflow at lower amperage than any comparable truck fan on the market!

## **Benefits:**

- Increases airflow in and out of trailer for improved comfort
- · Protective grill for safety
- Lightweight, compact size
- Thermally protected to prevent overheating
- Dual articulating arm for precise positioning (sold separately)