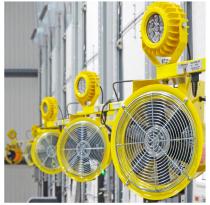

## Turbo-ES Fan

The compact Turbo-ES Fan from APS Resource creates a focused column of air that forces hot, cold or musty air from the trailer, replacing it with fresh air. Unlike traditional blade fans that create a broader movement of air, the Turbo-ES fan creates a continuous stream of fresh air that improves the work environment, increasing comfort and productivity. The Turbo-ES Fan's 1275 CFM output provides more airflow at lower amperage than any comparable truck fan on the market!

## **Benefits:**

- Increases airflow in and out of trailer for improved comfort
- · Protective grill for safety
- Lightweight, compact size
- Thermally protected to prevent overheating
- Dual articulating arm for precise positioning (sold separately)