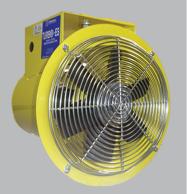

## Turbo-ES Fan

The compact Turbo-ES Fan from APS Resource creates a focused column of air that forces hot, cold or musty air from the trailer, replacing it with fresh air. Unlike traditional blade fans that create a broader movement of air, the Turbo-ES fan creates a continuous stream of fresh air that improves the work environment, increasing comfort and productivity. The Turbo-ES Fan's 1275 CFM output provides more airflow at lower amperage than any comparable truck fan on the market!

## **Features:**

- Maximum- 1275 CFM output
- Energy efficient, thermally protected, powerful 1/3 HP, 120V, 3.0 AMP, energy efficient motor
- Easy-grip handle provides convenient adjustment point
- Includes extra long 10' power cord with 3-prong 120V plug and ON/OFF switch