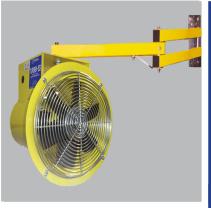

## Turbo-ES Fan

The compact Turbo-ES Fan from APS Resource creates a focused column of air that forces hot, cold or musty air from the trailer, replacing it with fresh air. Unlike traditional blade fans that create a broader movement of air, the Turbo-ES fan creates a continuous stream of fresh air that improves the work environment, increasing comfort and productivity. The Turbo-ES Fan's 1275 CFM output provides more airflow at lower amperage than any comparable truck fan on the market!

## **Features:**

- Maximum- 1275 CFM output
- Energy efficient, thermally protected, powerful 1/3 HP, 120V, 3.0 AMP, energy efficient motor
- Easy-grip handle provides convenient adjustment point
- Includes extra long 10' power cord with 3-prong 120V plug and ON/OFF switch

## **Benefits:**

- Increases airflow in and out of trailer for improved comfort
- · Protective grill for safety
- Lightweight, compact size
- Thermally protected to prevent overheating
- Dual articulating arm for precise positioning (sold separately)