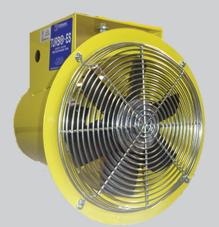

## Turbo ES Energy Saving Fan

## Turbo-ES Fan

The compact Turbo-ES Fan from APS Resource creates a focused column of air that forces hot, cold or musty air from the trailer, replacing it with fresh air. Unlike traditional blade fans that create a broader movement of air, the Turbo-ES fan creates a continuous stream of fresh air that improves the work environment, increasing comfort and productivity. The Turbo-ES Fan's 1275 CFM output provides more airflow at lower amperage than any comparable truck fan on the market!

## **Features:**

- Maximum- 1275 CFM output
- Energy efficient, thermally protected, powerful 1/3 HP, 120V, 3.0 AMP, energy efficient motor
- Easy-grip handle provides convenient adjustment point
- Includes extra long 10' power cord with 3-prong 120V plug and ON/OFF switch