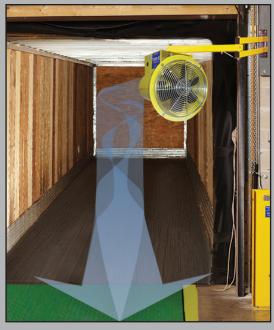

## Turbo-ES Fan

The compact Turbo-ES Fan from APS Resource creates a focused column of air that forces hot, cold or musty air from the trailer, replacing it with fresh air. Unlike traditional blade fans that create a broader movement of air, the Turbo-ES fan creates a continuous stream of fresh air that improves the work environment, increasing comfort and productivity. The Turbo-ES Fan's 1275 CFM output provides more airflow at lower amperage than any comparable truck fan on the market!

## **Benefits:**

- Increases airflow in and out of trailer for improved comfort
- · Protective grill for safety
- Lightweight, compact size
- Thermally protected to prevent overheating
- Dual articulating arm for precise positioning (sold separately)