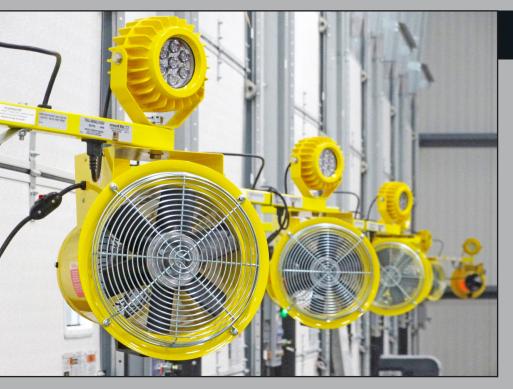

## Turbo-ES Fan

The compact Turbo-ES Fan from APS Resource creates a focused column of air that forces hot, cold or musty air from the trailer, replacing it with fresh air. Unlike traditional blade fans that create a broader movement of air, the Turbo-ES fan creates a continuous stream of fresh air that improves the work environment, increasing comfort and productivity. The Turbo-ES Fan's 1275 CFM output provides more airflow at lower amperage than any comparable truck fan on the market!

## **Features:**

- Maximum- 1275 CFM output
- Energy efficient, thermally protected, powerful 1/3 HP, 120V, 3.0 AMP, energy efficient motor
- Easy-grip handle provides convenient adjustment point
- Includes extra long 10' power cord with 3-prong 120V plug and ON/OFF switch