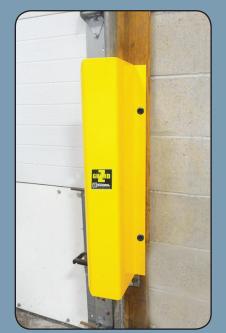

Figure 1: Z-Guard positioned over door tracks

Z-Guard is a cost-effective solution to protect your overhead door tracks from costly repairs. This protective solution wraps a layer of steel around the door track and mounts easily to the adjacent wall. The low-profile design protects the door track without interference to the door operation.