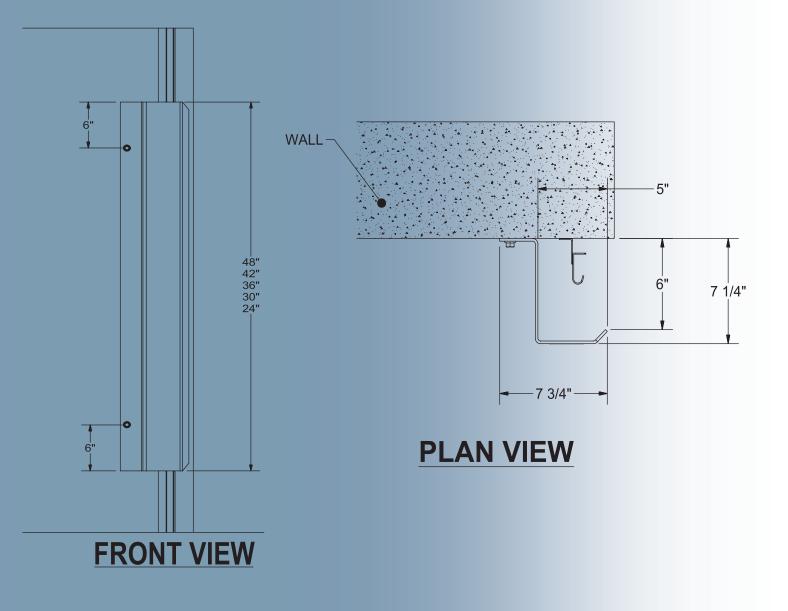

| Standard-Duty |        | Heavy-Duty |        |
|---------------|--------|------------|--------|
| P/N           | Height | P/N        | Height |
| ZG24SD        | 24"    | ZG24HD     | 24"    |
| ZG30SD*       | 30"    | ZG30HD     | 30"    |
| ZG36SD        | 36"    | ZG36HD     | 36"    |
| ZG42SD        | 42"    | ZG42HD     | 42"    |
| ZG48SD*       | 48"    | ZG48HD     | 48"    |

## **Design Highlights**

Z-Guard

- Powder-coated safety yellow for high-visibility and lasting durability
- Upright mounting holes for 1/2" hardware (not included)
- Sold in pairs; right-hand and left-hand specific mounting
- This product carries a (1) year limited warranty with APS Resource

| Technical Specifications |                                                                                                 |  |
|--------------------------|-------------------------------------------------------------------------------------------------|--|
| Available Sizes          | 3/16" (standard-duty) or 1/4" (heavy-duty) steel<br>Custom sizes available, use AP7172A Survey, |  |
|                          | Z-Guard<br>Various heights                                                                      |  |
| Installation             | Installation instructions provided, use AP7282A<br>Install Instructions, Z-Guard                |  |
| Construction<br>Material | Heavy-duty welded steel                                                                         |  |